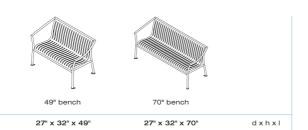

# **Towne Square**™ **Bench Specifications**

27" x 32" x 32"

Strap and perforated seat styles offered in 32", 49" or 70" lengths. One divider is available for the 49" bench; the 70" bench, may be specified with two intermediate dividers.