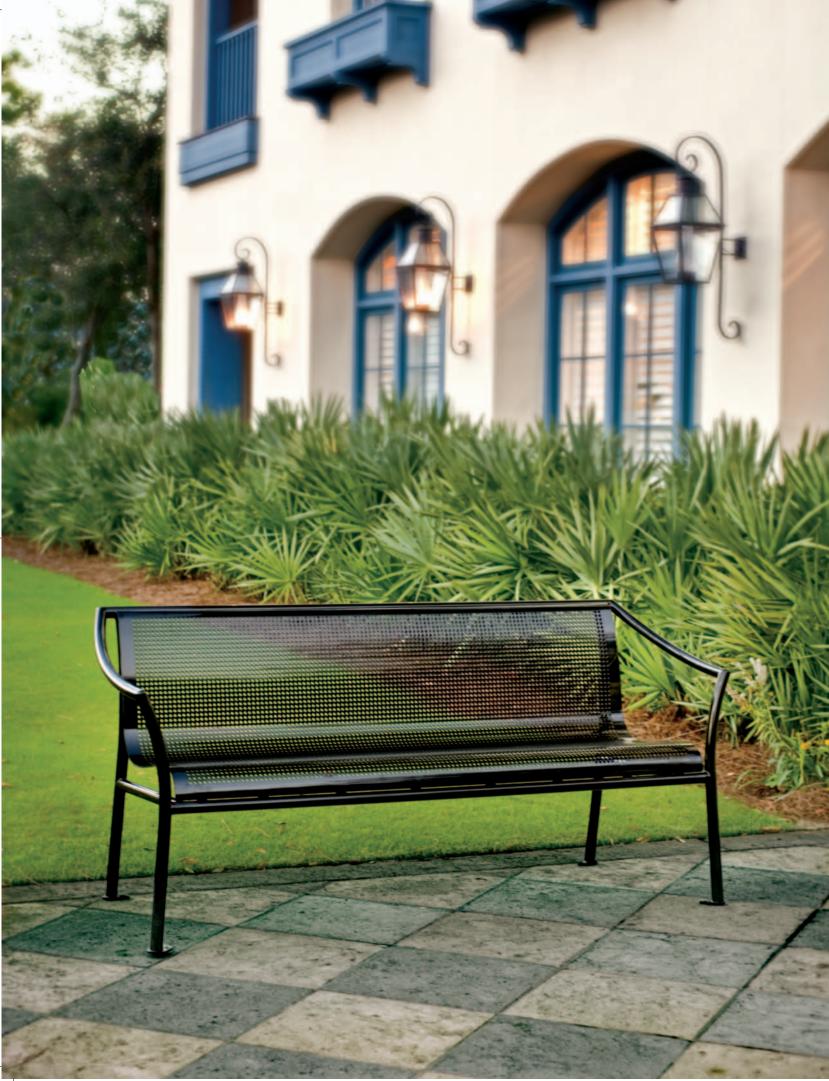

The welcoming gesture of a roll back sofa, the comfort of a gently curved seat, and reflections on a traditional park bench meet in Towne Square.

The Landmark Collection offers three distinct outdoor furniture groups created by award-winning designers and architects and inspired by familiar themes in historic furniture design, architecture and nature. Designer Brian Kane found the familiar in classic metal strap benches and married that traditional motif with state-of-the-art plasma cutting to create what he calls "craft through technology." Towne Square applies Kane's signature vocabulary of forms, from interior furniture to benches and chairs for the exterior urban environment. It renders robust tubular and sheet steel into graceful furniture with a fluid profile and transparency to the surrounding landscape. Optional perforated steel seats lend Towne Square a contemporary character.

A single panel is formed to make a comfortable seat. Seating panels are vertical steel straps (1-1/2"  $\times$  1/8"), or perforated steel. The Towne Square bench comes standard with freestanding glides. Bench may be surface mounted with glides in place.