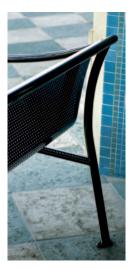

A single panel is formed to make a comfortable seat. Seating panels are vertical steel straps (1-1/2"  $\times$  1/8"), or perforated steel. The Towne Square bench comes standard with freestanding glides. Bench may be surface mounted with glides in place.

#### Finishes

Metal is finished with Landscape Forms' proprietary Pangard II® polyester powdercoat, a hard yet flexible finish that resists rusting, chipping, peeling and fading. Call for standard color chart.