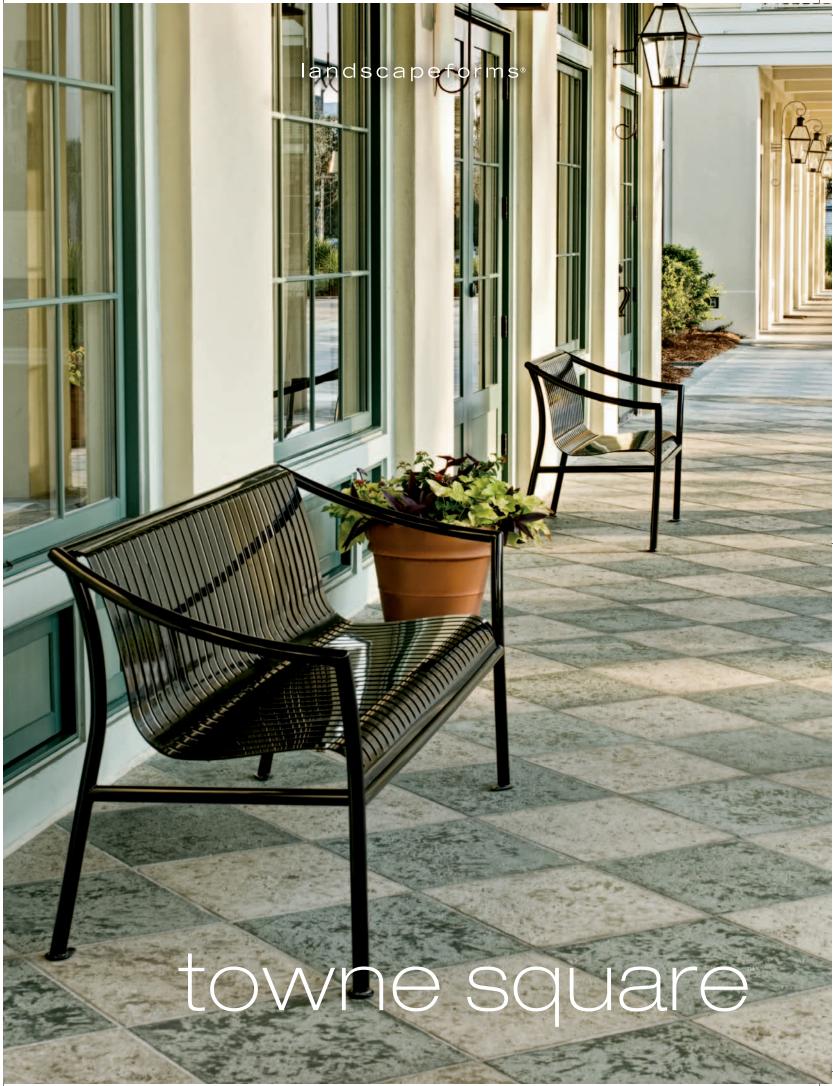

The welcoming gesture of a roll back sofa, the comfort of a gently curved seat, and reflections on a traditional park bench meet in Towne Square.

The Landmark Collection offers three distinct outdoor furniture groups created by award-winning designers and architects and inspired by familiar themes in historic furniture design, architecture and nature. Designer Brian Kane found the familiar in classic metal strap benches and married that traditional motif with state-of-the-art plasma cutting to create what he calls "craft through technology." Towne Square applies Kane's signature vocabulary of forms, from interior furniture to benches and chairs for the exterior urban environment. It renders robust tubular and sheet steel into graceful furniture with a fluid profile and transparency to the surrounding landscape. Optional perforated steel seats lend Towne Square a contemporary character.

# **Towne Square**™ **Bench Specifications**

27" x 32" x 32"

Strap and perforated seat styles offered in 32", 49" or 70" lengths. One divider is available for the 49" bench; the 70" bench, may be specified with two intermediate dividers.