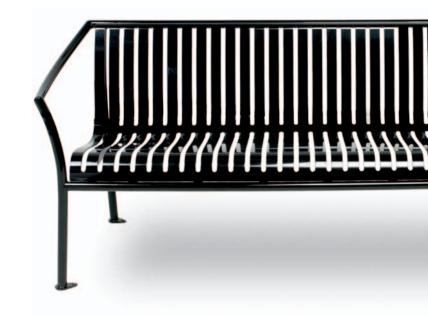

The welcoming gesture of a roll back sofa, the comfort of a gently curved seat, and reflections on a traditional park bench meet in Towne Square.

The Landmark Collection offers three distinct outdoor furniture groups created by award-winning designers and architects and inspired by familiar themes in historic furniture design, architecture and nature. Designer Brian Kane found the familiar in classic metal strap benches and married that traditional motif with state-of-the-art plasma cutting to create what he calls "craft through technology." Towne Square applies Kane's signature vocabulary of forms, from interior furniture to benches and chairs for the exterior urban environment. It renders robust tubular and sheet steel into graceful furniture with a fluid profile and transparency to the surrounding landscape. Optional perforated steel seats lend Towne Square a contemporary character.

A single panel is formed to make a comfortable seat. Seating panels are vertical steel straps (1-1/2"  $\times$  1/8"), or perforated steel. The Towne Square bench comes standard with freestanding glides. Bench may be surface mounted with glides in place.