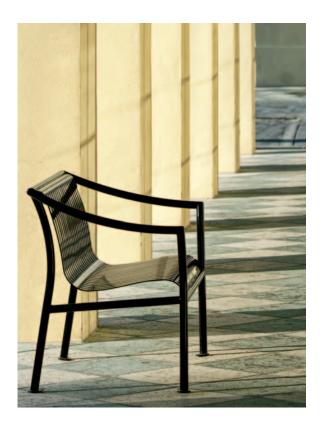

The welcoming gesture of a roll back sofa, the comfort of a gently curved seat, and reflections on a traditional park bench meet in Towne Square.

The Landmark Collection offers three distinct outdoor furniture groups created by award-winning designers and architects and inspired by familiar themes in historic furniture design, architecture and nature. Designer Brian Kane found the familiar in classic metal strap benches and married that traditional motif with state-of-the-art plasma cutting to create what he calls "craft through technology." Towne Square applies Kane's signature vocabulary of forms, from interior furniture to benches and chairs for the exterior urban environment. It renders robust tubular and sheet steel into graceful furniture with a fluid profile and transparency to the surrounding landscape. Optional perforated steel seats lend Towne Square a contemporary character.

A single panel is formed to make a comfortable seat. Seating panels are vertical steel straps (1-1/2"  $\times$  1/8"), or perforated steel. The Towne Square bench comes standard with freestanding glides. Bench may be surface mounted with glides in place.