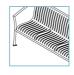

The welcoming gesture of a roll back sofa, the comfort of a gently curved seat, and reflections on a traditional park bench meet in Towne Square.

The Landmark Collection offers three distinct outdoor furniture groups created by award-winning designers and architects and inspired by familiar themes in historic furniture design, architecture and nature. Designer Brian Kane found the familiar in classic metal strap benches and married that traditional motif with state-of-the-art plasma cutting to create what he calls "craft through technology." Towne Square applies Kane's signature vocabulary of forms, from interior furniture to benches and chairs for the exterior urban environment. It renders robust tubular and sheet steel into graceful furniture with a fluid profile and transparency to the surrounding landscape. Optional perforated steel seats lend Towne Square a contemporary character.

A single panel is formed to make a comfortable seat. Seating panels are vertical steel straps (1-1/2"  $\times$  1/8"), or perforated steel. The Towne Square bench comes standard with freestanding glides. Bench may be surface mounted with glides in place.